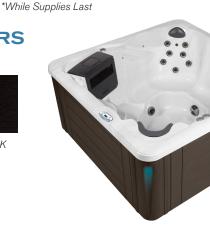

# **CLASSIC COLLECTION**

**780** S Series - 115V

Seating: 6 adults

**Dimensions:** 78" x 78" x 36"

Water Capacity: 335 gallons, 1,268 litres

#### **FEATURES**

- 26 Two-Tone Hydrotherapy Jets
- Two-Tone Air Controls
- LED Multi-Colour Safety Light
- LED Illuminated Waterfall
- LED Perimeter Lighting
- LED Exterior Lighting with Deluxe Corners
- Ozone Ready
- Black WeatherShield Cover (5" 3" Taper)

### **EQUIPMENT**

- Factory Installed 110V GFCI Plug
- User-Friendly Balboa Controls
- One 1.5HPR Dual Speed Jet Pump
- 1kW Heating System
- 100 Sq. Ft. Filtration System

### **STRUCTURE**

- **Bottom Tray**
- Galvanized SureSteel Support Structure
- Polysteel Exterior Cabinetry
- GreenGuard Rockwool Insulation